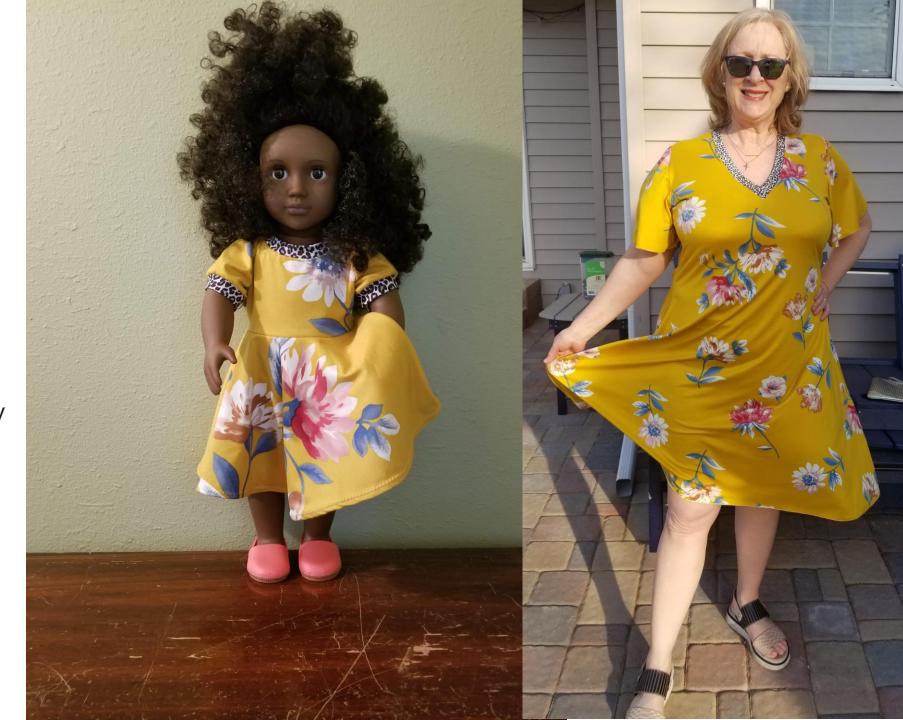

## Denise

Who wore it better?

School Cool Doll Pattern by Ellie & Mac

Self-drafted tee shirt dress

Fabric is DBP from Simply by Ti