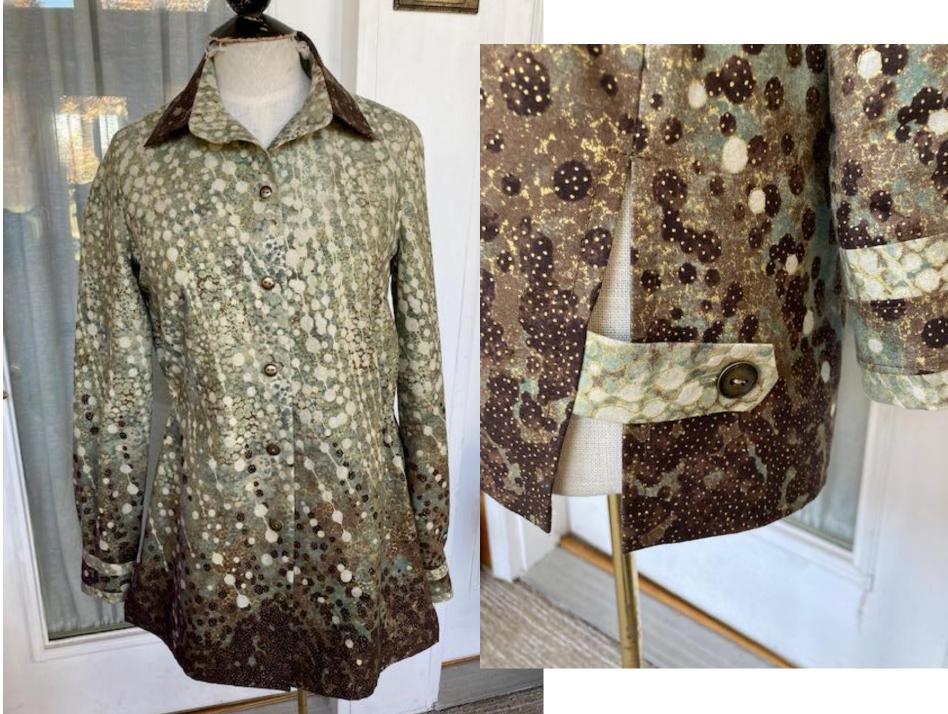

Central Iowa ASG Chapter Sharing

May 2021

## Ann

Lawn chair covers
Fabric is bargain bin
vinyl round tablecloths

Attached with Velcro to back bars



# Rita





# Rita





The Bubble Ball: DeAnn, Becky and Janet



## Natalie



Merino Jersey from The Fabric Store

Jalie pattern 3667



#### Natalie

Blank Slate Patterns: Shoreline boatneck T made from a Rayon Jersey from Joann

New Look 6399 crop pants with fabric from Mood



# Beth

Ikina Two jacket by The Sewing Workshop



### Denise

Basic Tank by Halfmoon Atelier, modified into a bodysuit

Lips are infusible ink cut on my Cricut

Fabric is DBP from Simply by Ti



## Denise

Who wore it better?

School Cool Doll Pattern by Ellie & Mac

Self-drafted tee shirt dress

Fabric is DBP from Simply by Ti



#### Denise

Be Smart Doll Jumper by Ellie & Mac

Nancy's doll tee pattern

Spruce Skirt by Sofiona Designs

Pink fabric is DBP from Simply by Ti White fabric is jersey knit viscose from The