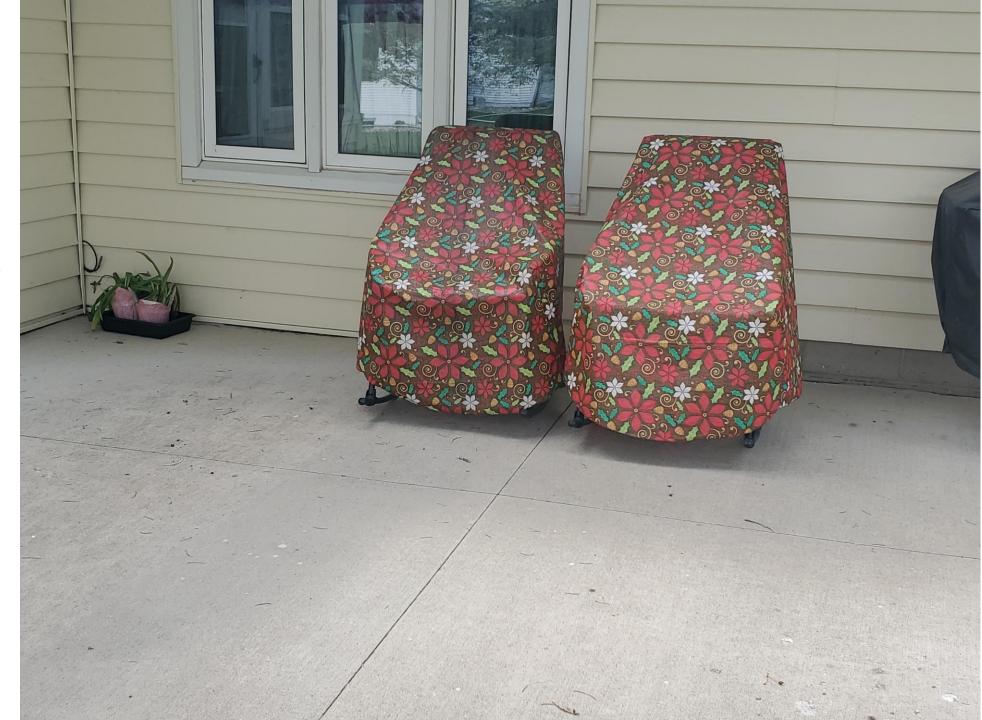

## Ann

Lawn chair covers
Fabric is bargain bin
vinyl round tablecloths

Attached with Velcro to back bars