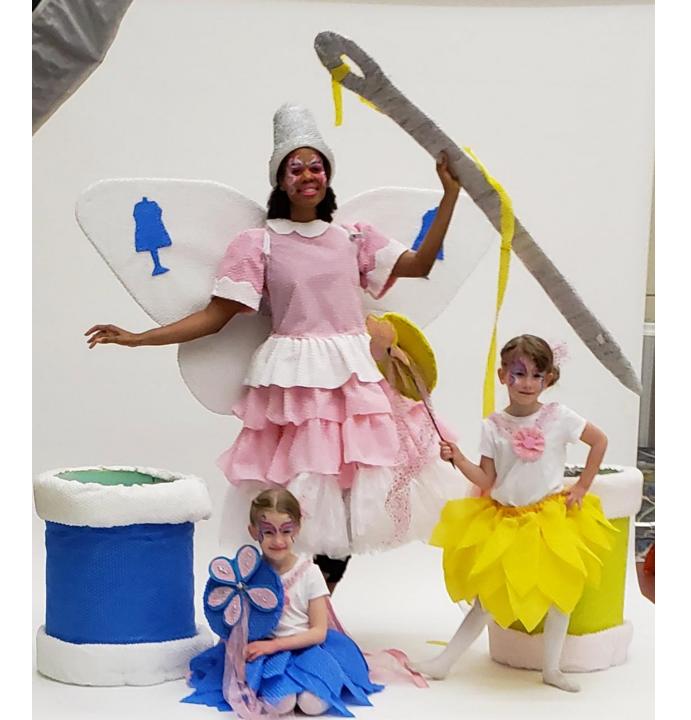

Central Iowa ASG Chapter Sharing

May 2021

## Ann

Lawn chair covers
Fabric is bargain bin
vinyl round tablecloths

Attached with Velcro to back bars



# Rita





# Rita





The Bubble Ball: DeAnn, Becky and Janet



## Natalie



Merino Jersey from The Fabric Store

Jalie pattern 3667



#### Natalie

Blank Slate Patterns: Shoreline boatneck T made from a Rayon Jersey from Joann

New Look 6399 crop pants with fabric from Mood



# Beth

Ikina Two jacket by The Sewing Workshop



### Denise

Basic Tank by Halfmoon Atelier, modified into a bodysuit

Lips are infusible ink cut on my Cricut

Fabric is DBP from Simply by Ti



## Denise

Who wore it better?

School Cool Doll Pattern by Ellie & Mac

Self-drafted tee shirt dress

Fabric is DBP from Simply by Ti



#### Denise

Be Smart Doll Jumper by Ellie & Mac

Nancy's doll tee pattern

Spruce Skirt by Sofiona Designs

Pink fabric is DBP from Simply by Ti White fabric is jersey knit viscose from The Sewng Workshop