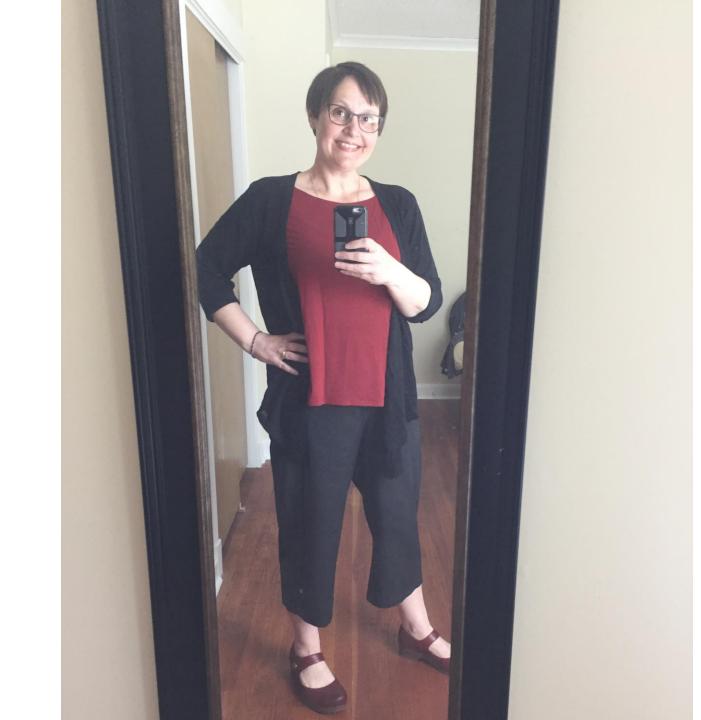

#### Natalie

Blank Slate Patterns: Shoreline boatneck T made from a Rayon Jersey from Joann

New Look 6399 crop pants with fabric from Mood