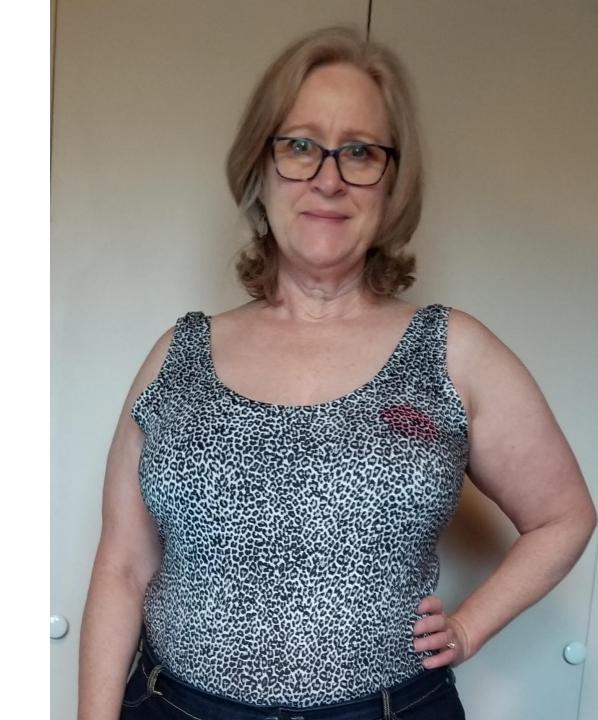

### Denise

Basic Tank by Halfmoon Atelier, modified into a bodysuit

Lips are infusible ink cut on my Cricut

Fabric is DBP from Simply by Ti