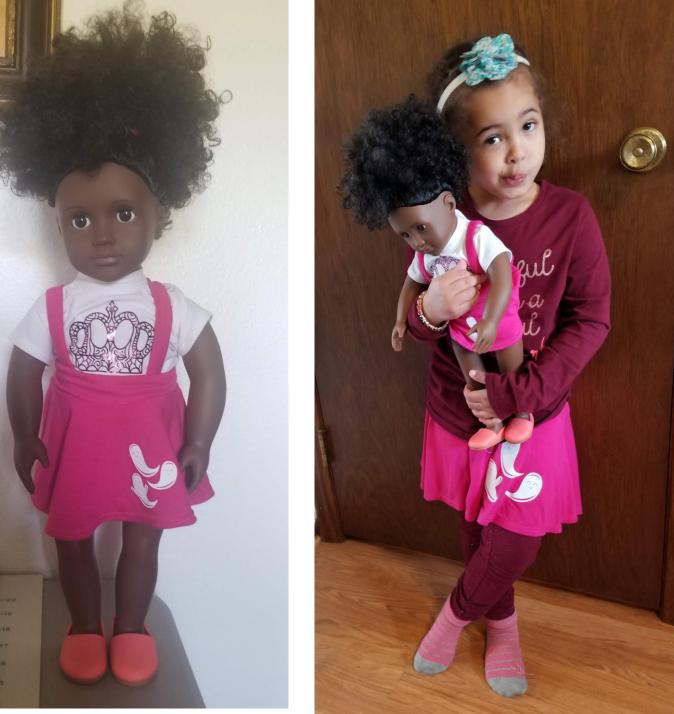

#### Denise

Be Smart Doll Jumper by Ellie & Mac

Nancy's doll tee pattern

Spruce Skirt by Sofiona Designs

Pink fabric is DBP from Simply by Ti White fabric is jersey knit viscose from The Sewng Workshop